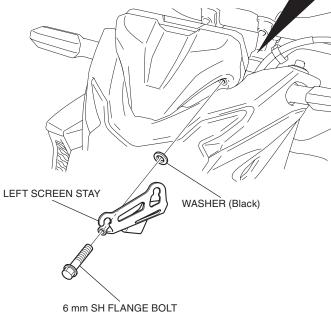

2. Remove the screws as shown.

3. Install the left screen stay as shown.

- 4. Install the right screen stay in the same manner as the left side.
- 5. Install the well nuts and washers as shown.

6. Attach the label in the position shown.