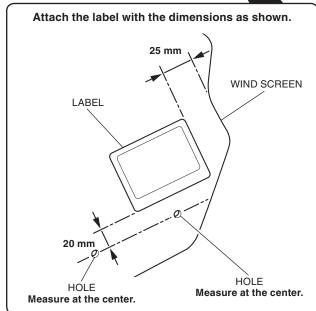

2. Remove the screws as shown.

3. Install the left screen stay as shown.

- 4. Install the right screen stay in the same manner as the left side.
- 5. Install the well nuts and washers as shown.

6. Attach the label in the position shown.