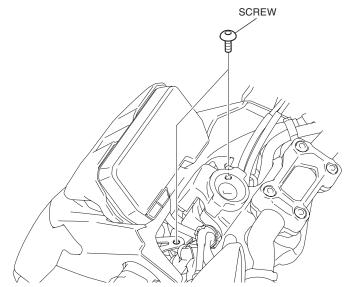

2. Remove the screws as shown.

3. Install the left screen stay as shown.

- 4. Install the right screen stay in the same manner as the left side.
- 5. Install the well nuts and washers as shown.

6. Attach the label in the position shown.