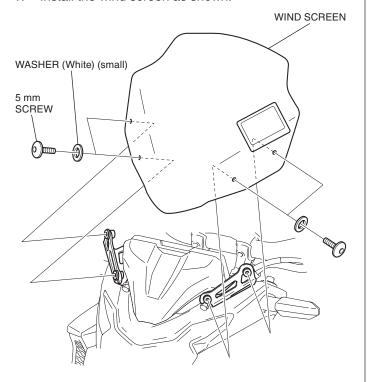

ice Manual for the torque values of the removed parts.

| Item                | N⋅m | kgf⋅m | lbf-ft |
|---------------------|-----|-------|--------|
| 5 mm screw          | 0.4 | 0.04  | 0.3    |
| 6 mm SH flange bolt | 10  | 1.0   | 7      |

#### **INSTALLATION**

- Heat the bonding surfaces with a hair dryer if the ambient air temperature is below 70°F (21°C).
- The adhesive reaches full strength in 72 hours. Wait at least 24 hours before riding your motorcycle.
- 1. Remove the screws as shown.



2. Remove the screws as shown.



3. Install the left screen stay as shown.





- 4. Install the right screen stay in the same manner as the left side.
- 5. Install the well nuts and washers as shown.



6. Attach the label in the position shown.





# 7. Install the wind screen as shown.