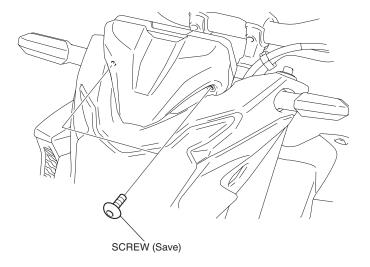

#### **INSTALLATION**

- Heat the bonding surfaces with a hair dryer if the ambient air temperature is below 70°F (21°C).
- The adhesive reaches full strength in 72 hours. Wait at least 24 hours before riding your motorcycle.
- 1. Remove the screws as shown.