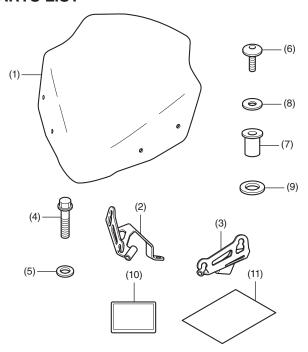

#### **PARTS LIST**

| No.  | Description            | Qty |
|------|------------------------|-----|
| (1)  | Wind screen            | 1   |
| (2)  | Right screen stay      | 1   |
| (3)  | Left screen stay       | 1   |
| (4)  | 6 mm SH flange bolt    | 2   |
| (5)  | Washer (Black)         | 2   |
| (6)  | 5 mm screw             | 4   |
| (7)  | Well nut               | 4   |
| (8)  | Washer (White) (small) | 4   |
| (9)  | Washer (White) (large) | 4   |
| (10) | Label                  | 1   |
| (11) | URL paper              | 1   |