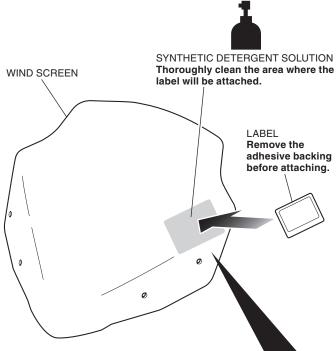

2. Remove the screws as shown.

3. Install the left screen stay as shown.

- 4. Install the right screen stay in the same manner as the left side.
- 5. Install the well nuts and washers as shown.

6. Attach the label in the position shown.