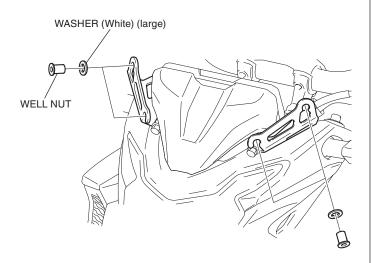

2. Remove the screws as shown.

3. Install the left screen stay as shown.

- 4. Install the right screen stay in the same manner as the left side.
- 5. Install the well nuts and washers as shown.

6. Attach the label in the position shown.