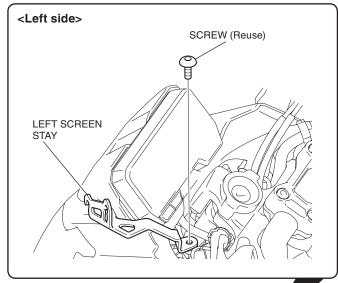

2. Remove the screws as shown.

3. Install the left screen stay as shown.

- 4. Install the right screen stay in the same manner as the left side.
- 5. Install the well nuts and washers as shown.

6. Attach the label in the position shown.